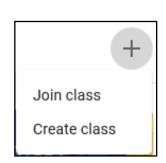

8) To join a class, click on + on top right > Join class > and enter the class code:

9) Teachers may have set up their Google Classroom to allow pupils to post **questions** or **comments**, but this is a learning environment and should not be used for pupils to chat off-task with each other: