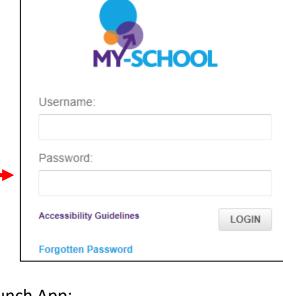

3) To access **C2K MY-SCHOOL** remotely, go to <a href="https://www.c2kschools.net/">https://www.c2kschools.net/</a> and log in with your C2K username and password:

If your browser prompts you to **Save Password,** choose **Never**.