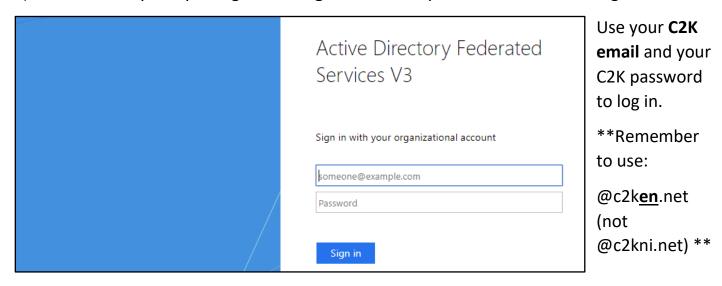

5) Pupils can access **Fronter** through their MY-SCHOOL• homepage

Resources and can download

6) To access **Google Classroom**, go to: View All > G Suite for Education > Google Classroom:

7) The first time you try to log in to **Google Classroom** you will see the following screen:

You should do this at the end of each session.