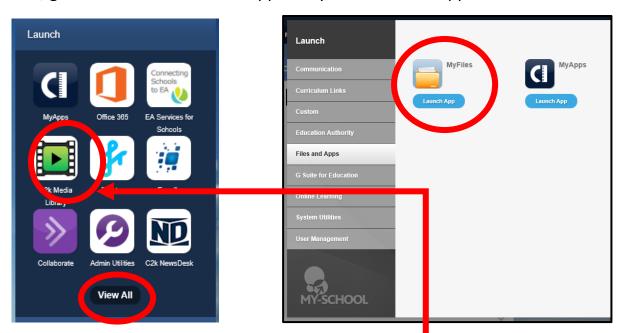

4) To access documents from **My Documents** or Shared Resources, go to: View All > Files and Apps > MyFiles > Launch App:

Pupils should be able to access their Home Drive and Shared any files from there: