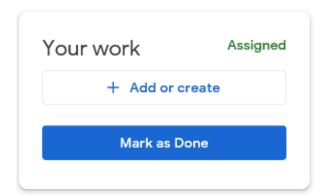

10) To submit work, click on the relevant post on Google Classroom > + Add or create > Create new > and select Docs / Slides / Sheets. (Please do not choose 'File' and upload a Microsoft Document / PowerPoint / Excel spreadsheet. Use the Google Apps for submitting work.)