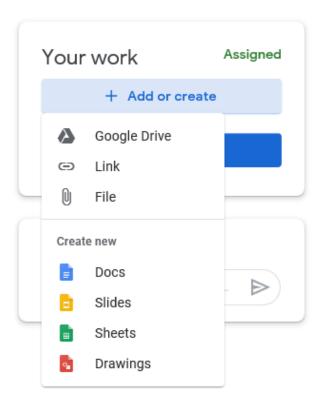

10) To submit work, click on the relevant post on Google Classroom > + Add or create > Create new > and select Docs / Slides / Sheets. (Please do not choose 'File' and upload a Microsoft Document / PowerPoint / Excel spreadsheet. Use the Google Apps for submitting work.)