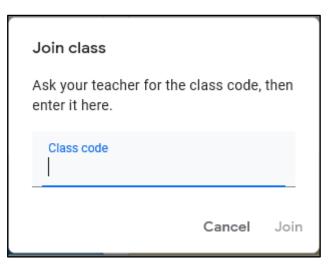

8) To join a class, click on + on top right > Join class > and enter the class code:

9) Teachers may have set up their Google Classroom to allow pupils to post **questions** or **comments**, but this is a learning environment and should not be used for pupils to chat off-task with each other: