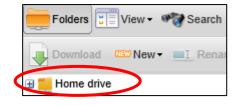

4) To access documents from **My Documents** or Shared Resources, go to: View All > Files and Apps > MyFiles > Launch App:

Pupils should be able to access their Home Drive and Shared any files from there: