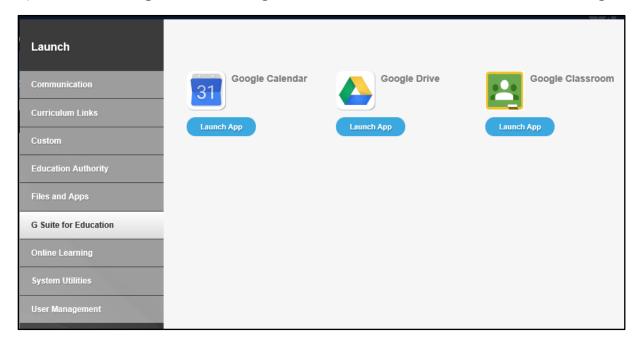

5) Pupils can access **Fronter** through their MY-SCHOOL• homepage

Resources and can download

6) To access **Google Classroom**, go to: View All > G Suite for Education > Google Classroom:

7) The first time you try to log in to **Google Classroom** you will see the following screen: