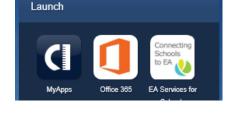

11) To access your **C2K email** click on **Office 365** on your C2K MY-SCHOOL home page:

If you get a 'Stay signed in?' message, select No.

- 12) To log out of **Office**, click on your initials within the green circle at the top right-hand corner of your screen and select **Sign out**.
- 13) To log out of My School, select Log Out at the top right-hand corner of your screen: